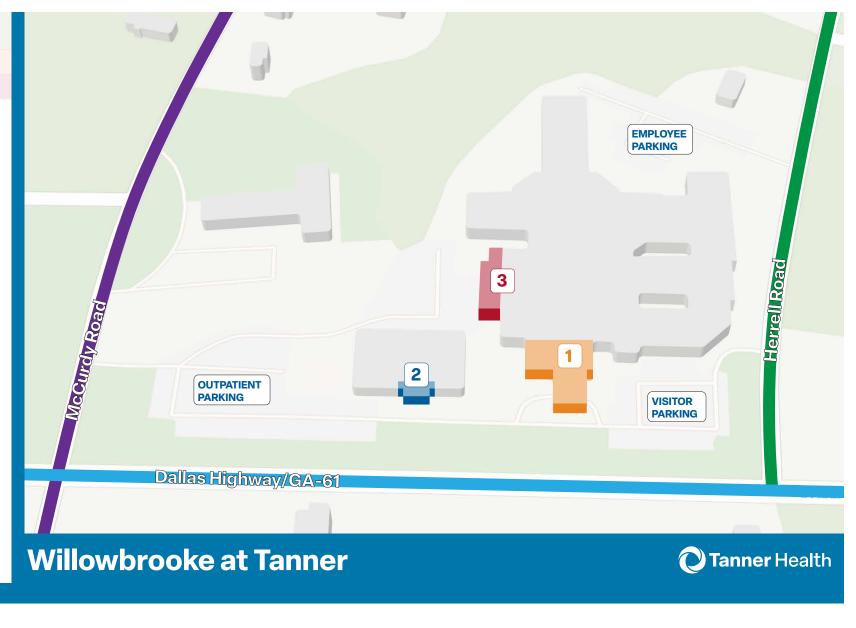

### 2. Outpatient Entrance

#### 3. Emergency Drop-Off

20 Herrell Road Villa Rica Georgia 30180 770-812-9551 WillowbrookeAtTanner.org