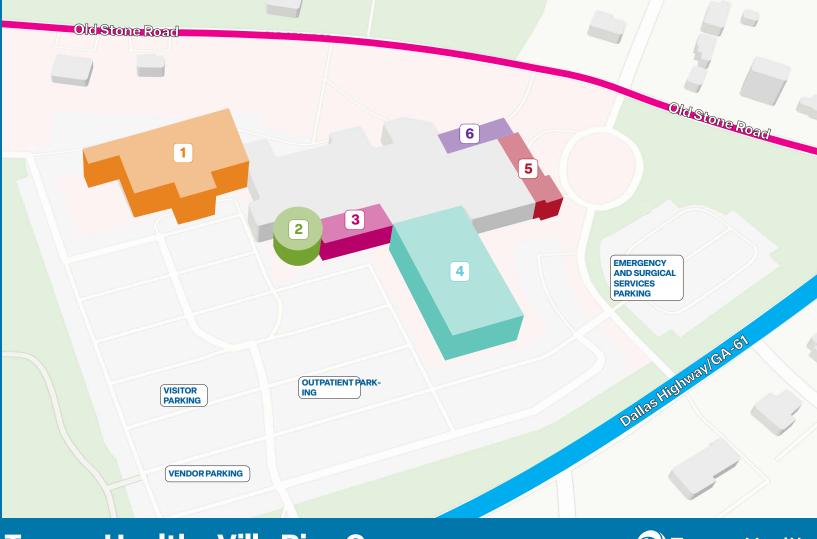

### 1. VillaMed

Tanner Breast Health
Tanner Heart & Vascular Specialists
Tanner MS Infusion Center
West Georgia Urology

#### 2. Main Entrance

Information Desk Gift Shop Patient Rooms Maternity Center Elevator

### 3. Outpatient Entrance

Check-in Registration Waiting Area

# 4. VillaWest

Carrollton Surgical Group NGOC Tanner Center for Sleep Disorders Tanner Healthcare for Children Tanner Healthcare for Women Tanner Vascular Surgery

# 5. Emergency Department

**Entrance and Surgical** 

Services Entrance

6. Ambulance Entrance

601 Dallas Highway Villa Rica, GA 30180 770-812-3000

www.tanner.org/villarica

# **Tanner Health - Villa Rica Campus**