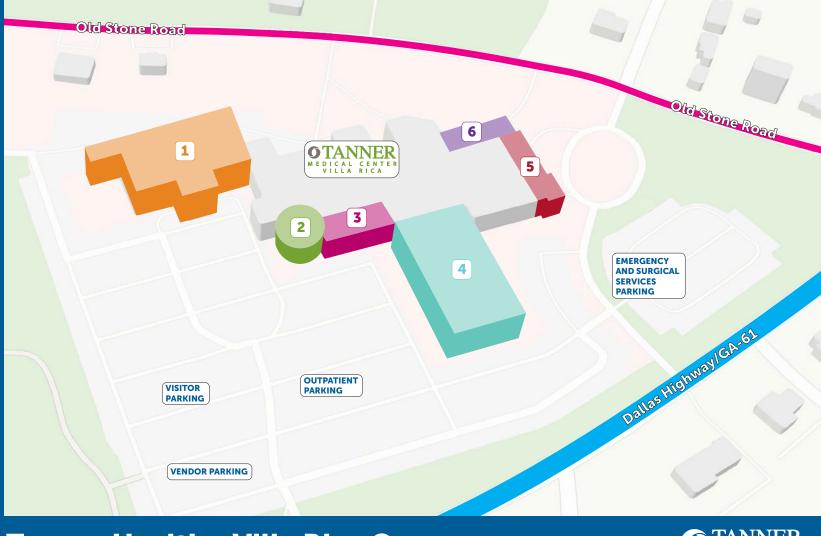

### 1. VillaMed

Tanner Breast Health
Tanner Heart & Vascular Specialists
Georgia Vision Institute
West Georgia Urology
Children's Healthcare of Atlanta Cardiology
Villa Rica Ear, Nose & Throat
Orthowest

#### 2. Main Entrance

Information Desk Gift Shop Patient Rooms Maternity Center Elevator

### 3. Outpatient Entrance

Check-in Registration Waiting Area

### 4. VillaWest

Carrollton Surgical Group
Center for Allergy & Asthma
Tanner MS Infusion Center
Northwest Georgia Oncology Centers
West Georgia Gastroenterology Associates
The Neuropsychiatric Clinic of Atlantis
Tanner Center for Sleep Disorders
Tanner Healthcare for Children
Tanner Healthcare for Women
Tanner Vascular Surgery

### 5. Emergency Department Entrance and Surgical Services Entrance

### 6. Ambulance Entrance