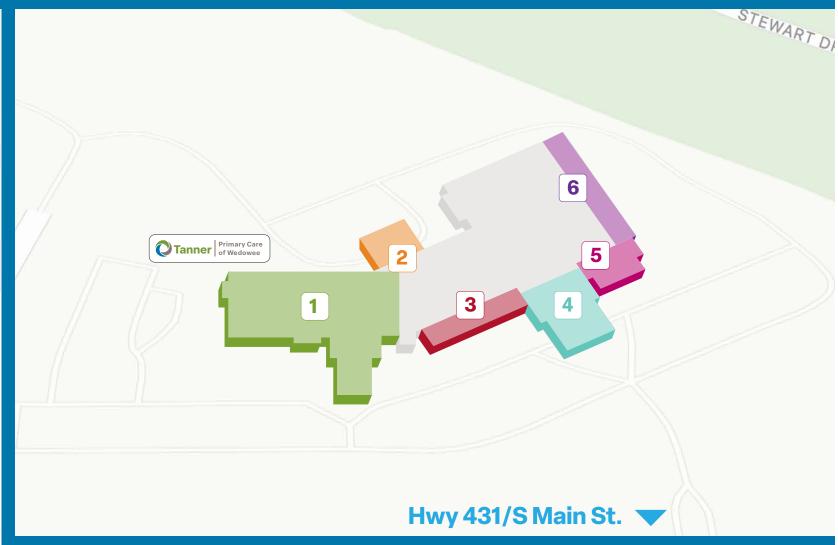

### 1. Tanner East Alabama (Medical Office Building)

Tanner Primary Care of Wedowee - Suite A Carrollton Surgical Group - Suite 201-D NGOC, Suite - 201-E Tanner Healthcare for Women - Suite 201-B Tanner Healt & Vascular Specialists - Suite 201-A

### 2. Ambulance Entrance

### **3. Emergency Department**

#### 4. Main Entrance

Outpatient Surgery Diagnostic Imaging Patient Rooms Registration

### 5. Cafeteria

6. Recieving Dock

1032 South Main Street Wedowee, AL 36278 256-357-2111 www.tanner.org/eastalabama