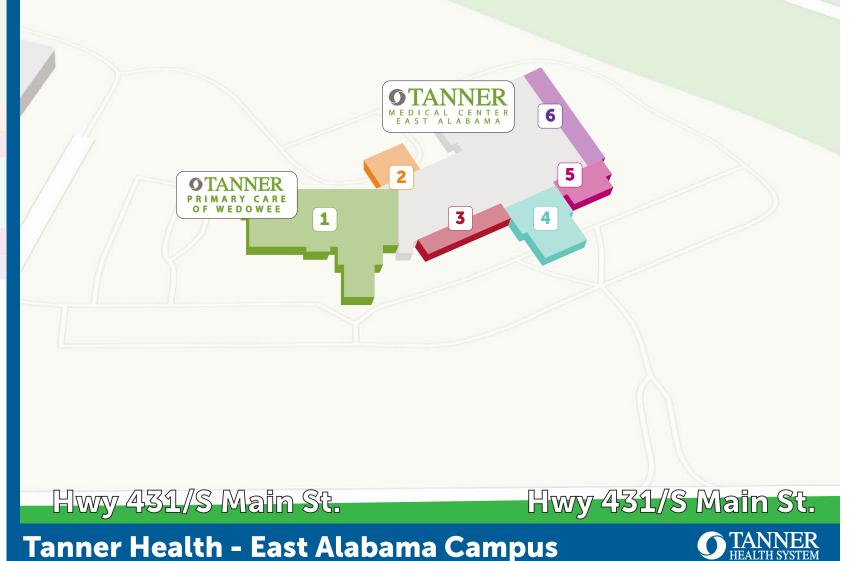

# 1. Tanner East Alabama (Medical Office Building)

Tanner Primary Care of Wedowee - Suite A
Carrollton Surgical Group - Suite 201-D
Northwest Georgia Oncology Centers, Suite - 201-E
Tanner Healthcare for Women - Suite 201-B
Tanner Heart & Vascular Specialists - Suite 201-A

#### 2. Ambulance Entrance

### 3. Emergency Department

#### 4. Main Entrance

Outpatient Surgery Diagnostic Imaging Patient Rooms Registration

#### 5. Cafeteria

#### **6. Receiving Dock**

1032 South Main Street Wedowee, AL 36278 256-357-2111

www.tanner.org/eastalabama