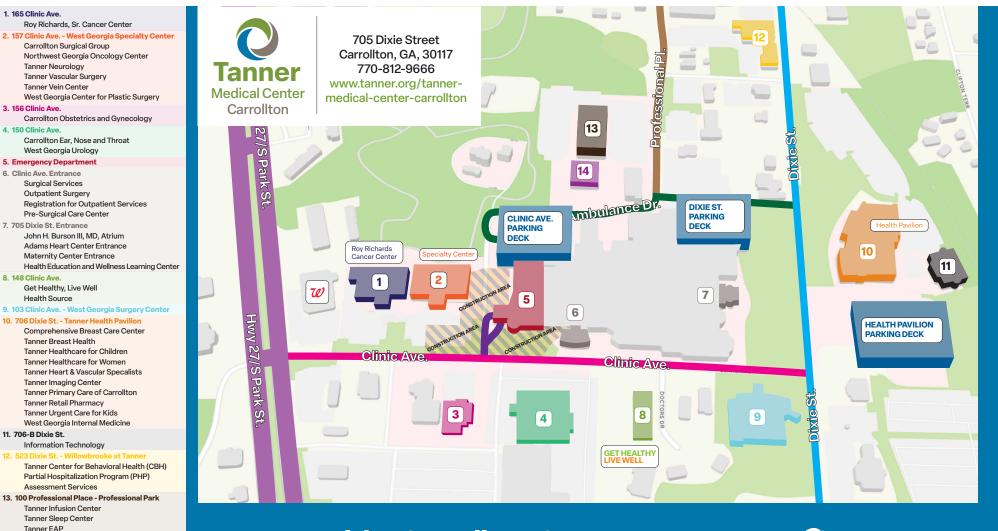

# **Tanner Health - Carrollton Campus**

**Tanner** Health

## From Atlanta:

14. 119 Ambulance Dr. Patient Services Center Tanner Advanced Wound Care

Take I-20 west to Exit 24 (Highway 61). Turn LEFT onto Highway 61. Proceed approximately 12 miles southwest to Carrollton. You will stay on Highway 61, which becomes Bankhead Highway as you reach Carrollton, and finally becomes Newnan Street a few blocks before Dixie Street. Turn LEFT onto Dixie Street. Proceed 0.6 miles. Tanner Medical Center/ Carrollton is located on your RIGHT.

# From Villa Rica:

Go south on Highway 61. Proceed approximately 12 miles southwest to Carrollton. You will stay on Highway 61, which becomes Bankhead Highway as you reach Carrollton, and finally becomes Newnan Street a few blocks before Dixie Street. Turn LEFT onto Dixie Street. Proceed 0.6 miles. Tanner Medical Center/ Carrollton is located on your RIGHT.

## From Highway 27 South: (Bremen, Cedartown, Rome)

Take Highway 27 south from Bremen to Carrollton. Highway 27 is called North Park Street in Carrollton and then changes to South Park Street after it crosses Alabama Street. After crossing Alabama Street, proceed to the second traffic light, which is Clinic Avenue, and turn LEFT. The hospital will be on your LEFT. To enter the hospital through the main Dixie Street entrance, proceed on Clinic Avenue past the first parking area, past the side of the hospital, and turn LEFT into the second parking area.

#### From Highway 27 North: (Columbus, LaGrange, Newnan)

Take Highway 27 north to Carrollton. After crossing the 166 Bypass interchange, stay in the right lane. Approximately 100 yards after crossing the 166 Bypass interchange, Highway 27 curves to the left. Follow the right lane straight ahead onto Dixie Street. Proceed 0.5 miles north on Dixie Street. Tanner Medical Center/Carrollton is located on your LEFT.