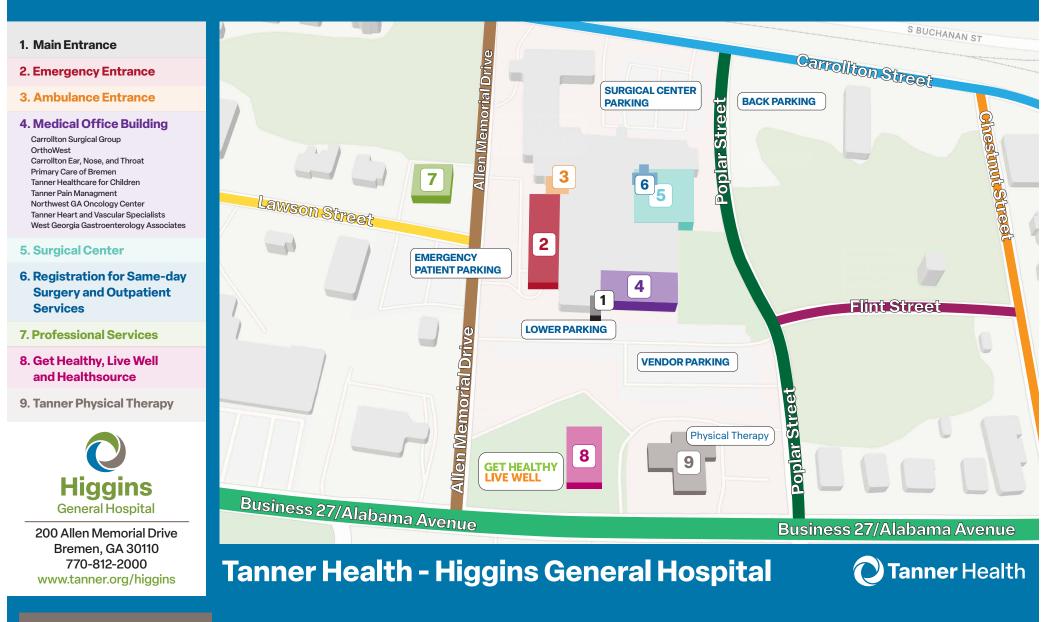

# **Driving Directions**

# From Carrollton:

Take US-27 North approximately 8 miles. Turn RIGHT onto Business U.S. 27 (Alabama Avenue). Go 2 miles. Turn left onto Allen Memorial Drive. Hospital will be on your RIGHT.

## From Tallapoosa:

Take Hwy. S-78 East to US-27 South. Turn RIGHT onto US-27 South. Turn LEFT onto Business US-27 (Alabama Avenue). Go 2 miles. Turn left onto Allen Memorial Drive. Hospital will be on your RIGHT.

### From Buchanan:

Take US-27 South approximately 5.8 miles. Turn LEFT onto Business US-27 (Alabama Avenue). Go 2 miles. Turn left onto Allen Memorial Drive. Hospital will be on your RIGHT.

### From Atlanta:

Take I-20 West to US-27 Exit 11. Turn RIGHT onto US-27 North. Turn RIGHT onto Business US-27 (Alabama Avenue). Go 2 miles. Turn left onto Allen Memorial