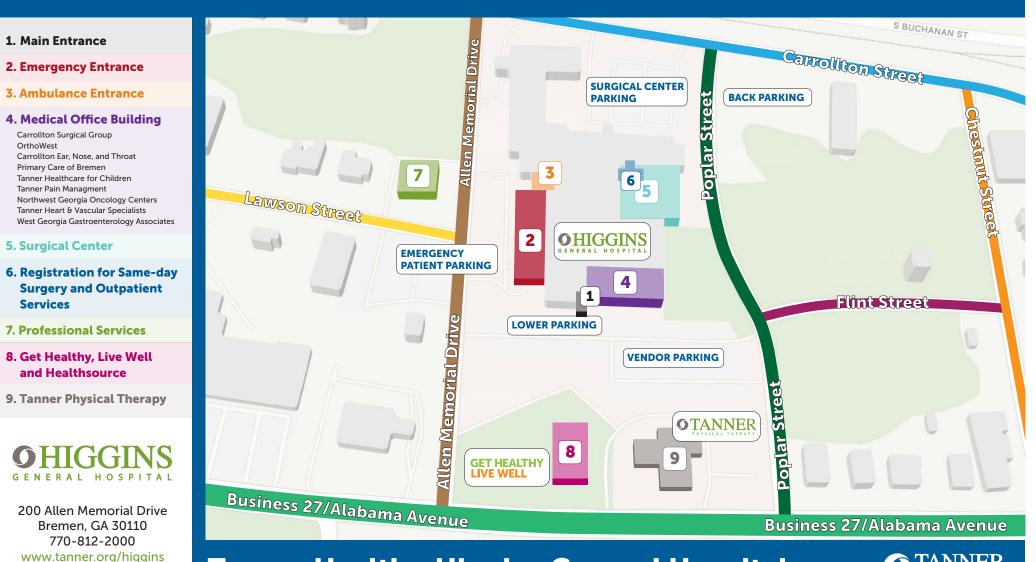

# **Tanner Health - Higgins General Hospital**

### From Carrollton:

Take US-27 North approximately 8 miles. Turn RIGHT onto Business U.S. 27 (Alabama Avenue). Go 2 miles. Turn left onto Allen Memorial Drive. Hospital will be on your RIGHT.

#### From Tallapoosa:

Take Hwy. S-78 East to US-27 South. Turn RIGHT onto US-27 South. Turn LEFT onto Business US-27 (Alabama Avenue). Go 2 miles. Turn left onto Allen Memorial Drive. Hospital will be on your RIGHT.

#### From Buchanan:

Take US-27 South approximately 5.8 miles. Turn LEFT onto Business US-27 (Alabama Avenue). Go 2 miles. Turn left onto Allen Memorial Drive. Hospital will be on your RIGHT.

#### From Atlanta:

Take I-20 West to US-27 Exit 11. Turn RIGHT onto US-27 North. Turn RIGHT onto Business US-27 (Alabama Avenue). Go 2 miles. Turn left onto Allen Memorial Drive. Hospital will be on your RIGHT.